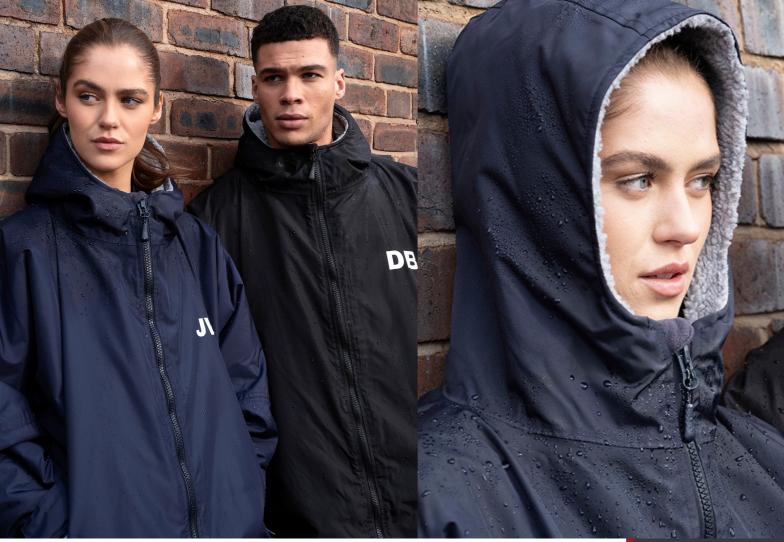

## 911

## WEATHERPROOF CHANGING ROBE

## FULLY WEATHERPROOF FLEECE LINED CHANGING ROBE

- >> Specialised fit for all outdoor and watersports changing needs
- > 170 gsm waterproof (min 1000mm) pu coated outer shell
- > Fully taped waterproof seams
- >> Heavyweight sherpa fleece lining
- Heavy duty 2-way zip
- > External and internal fleece lined zipped pockets