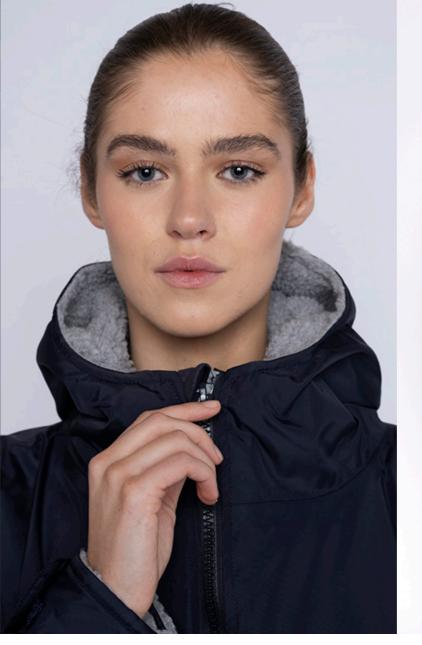

## FULLY WEATHERPROOF FLEECE LINED CHANGING ROBE

- >> Specialised fit for all outdoor and watersports changing needs
- > 170 gsm waterproof (min 1000mm) pu coated outer shell
- > Fully taped waterproof seams
- >> Heavyweight sherpa fleece lining
- Heavy duty 2-way zip
- > External and internal fleece lined zipped pockets