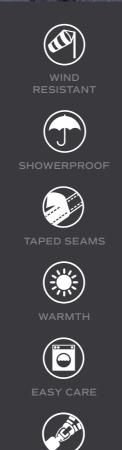

## FULLY WEATHERPROOF FLEECE LINED CHANGING ROBE

- >> Specialised fit for all outdoor and watersports changing needs
- > 170 gsm waterproof (min 1000mm) pu coated outer shell
- > Fully taped waterproof seams
- >> Heavyweight sherpa fleece lining
- Heavy duty 2-way zip
- > External and internal fleece lined zipped pockets