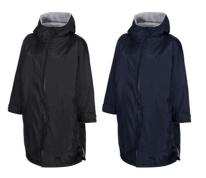

2 STOCK COLOUR COMBINATIONS

911 WEATHERPROOF CHANGING ROBE

| Size         | 10-13 | S     | М      | L       | XL      |
|--------------|-------|-------|--------|---------|---------|
| Chest inches | 32/34 | 34/36 | 38/40  | 42/44   | 46/48   |
| Chest cm     | 81/86 | 86/91 | 97/102 | 107/112 | 117/122 |
| Vatable      | No    | Yes   | Yes    | Yes     | Yes     |

Black / Navy